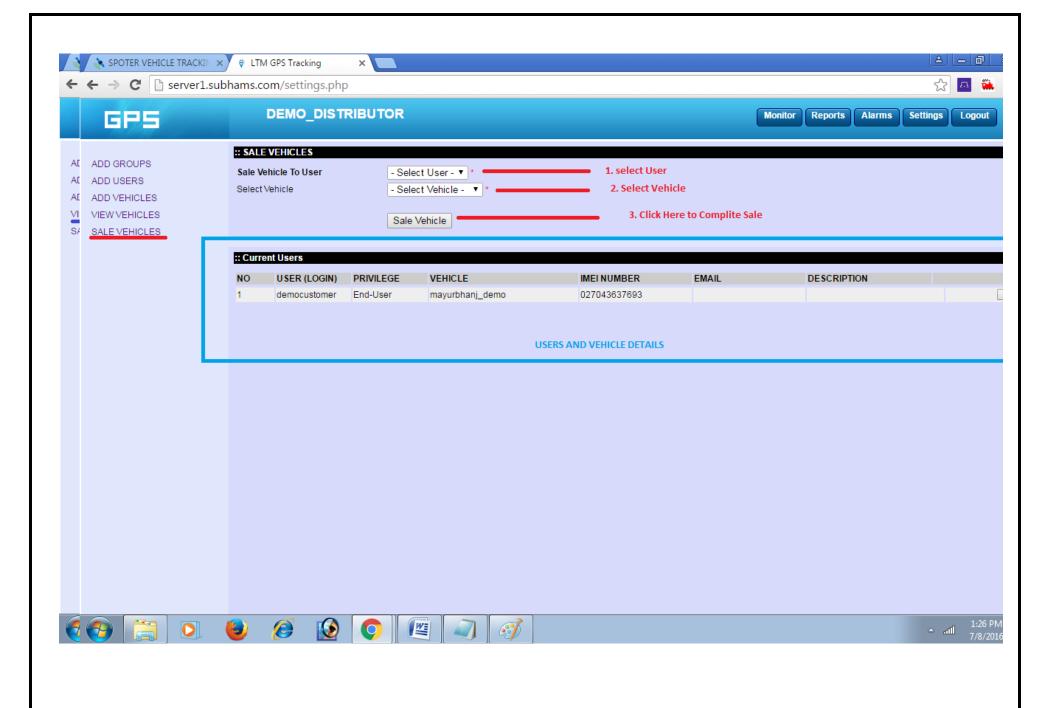

|







## 7. GEO French ← → C : server1.subhams.com/gis.php **DEMO DISTRIBUTOR** GP5 Reports Alarms Settings Logout Refresh after 6 seconds! Map Satellite a mayurbhani demo stop Loochan Boiragi Rd a silchar\_demo ISKCON Mandir Road Mandir Road 45 mg Old Lakhipur R Gupta Junior College Moulabi Rd silchar\_demo Angle: 1e-09 Durga Sankar Ln Last Updated: 2016-07-08 12:35:55 Acc: Off Speed: 0 kmph Click Here to Set Geo French Gurucharan College 🖘 Lat: 24.8148583333333 Lng: 92.7996366666667 Tracking Play Back Repor Satsang Ashram Rd Punjab National Bank Public School Road Mahadi Tarani Rd / Rangirkhari Point Bholagiri Ashram Rd Mahadev Bari Ro Mahader Bari Rd Canara Bank Training Manual.docx Show all downloads... Canceled





#### 8. Create New Customer and Edit Vehicle Details: