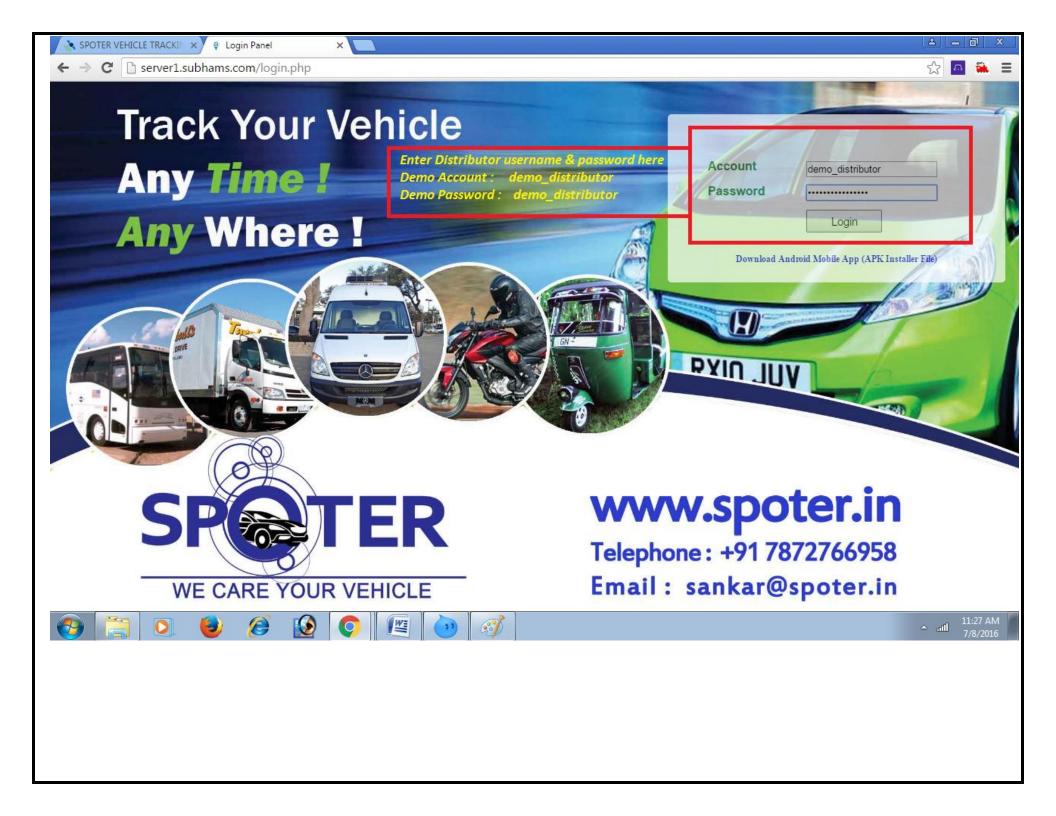

# WELCOME TO SPOTER VEHICLE TRACKING SYSTEM

Our vehicle tracking system combines the use of automatic vehicle location in individual vehicles with software that collects these fleet of comprehensive picture of vehicle locations. Our vehicle tracking systems commonly use GPRS technology for connect we are offline - Send us an email of the comprehensive picture of vehicle locations. Our vehicle tracking systems commonly use GPRS technology for connect we are offline - Send us an email of the comprehensive picture of vehicle locations.