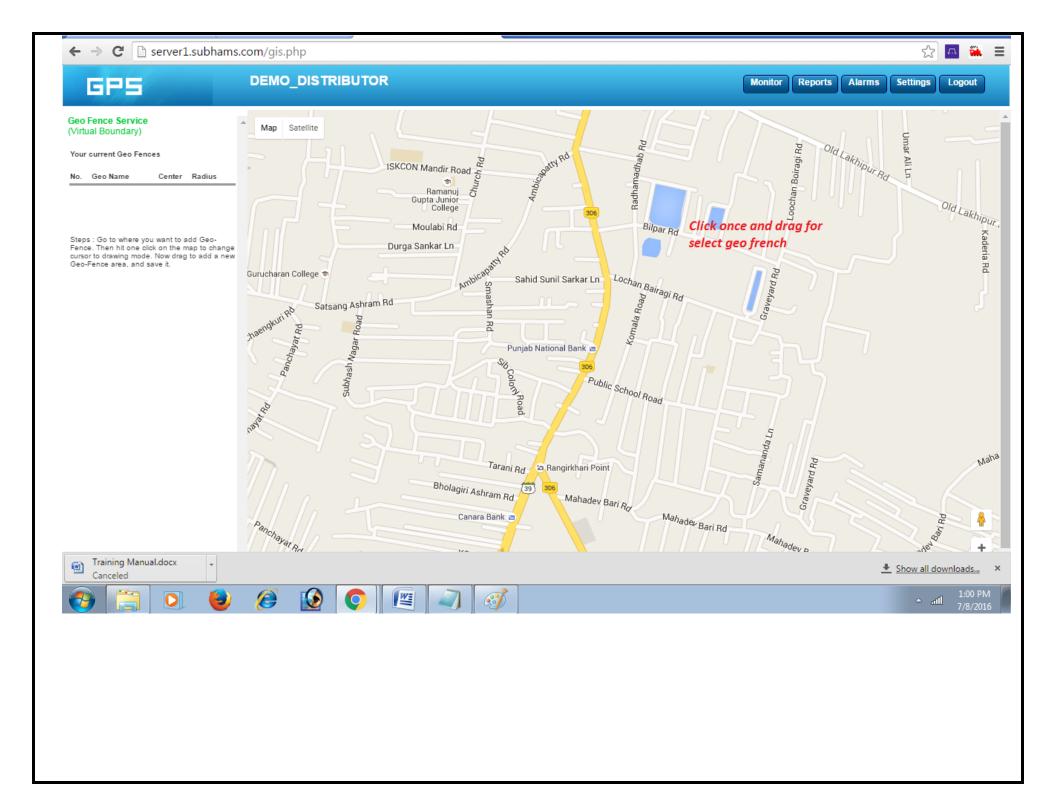

## 7. GEO French ← → C : server1.subhams.com/gis.php **DEMO DISTRIBUTOR** GP5 Reports Alarms Settings Logout Refresh after 6 seconds! Map Satellite a mayurbhani demo stop Loochan Boiragi Rd a silchar\_demo ISKCON Mandir Road Mandir Road 45 mg Old Lakhipur R Gupta Junior College Moulabi Rd silchar\_demo Angle: 1e-09 Durga Sankar Ln Last Updated: 2016-07-08 12:35:55 Acc: Off Speed: 0 kmph Click Here to Set Geo French Gurucharan College 🖘 Lat: 24.8148583333333 Lng: 92.7996366666667 Tracking Play Back Repor Satsang Ashram Rd Punjab National Bank Public School Road Mahadi Tarani Rd / Rangirkhari Point Bholagiri Ashram Rd Mahadev Bari Ro Mahader Bari Rd Canara Bank Training Manual.docx Show all downloads... Canceled