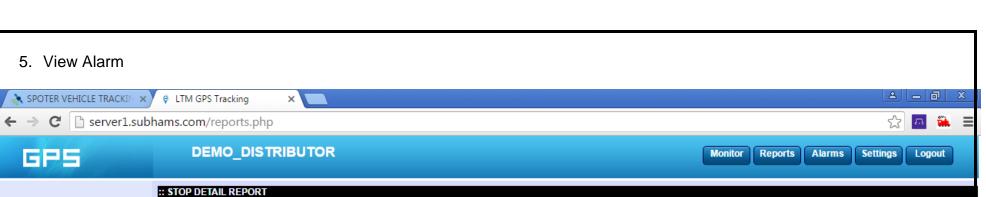

SPOTER VEHICLE TRACKIN X | UTM GPS Tracking

Select Vehicle Name

mayurbhanj\_demo ▼ \* Soloct Start Date & Time

2016 07 06 12:06 | | (-) \*

← → C server1.subhams.com/valarm.php

GP5