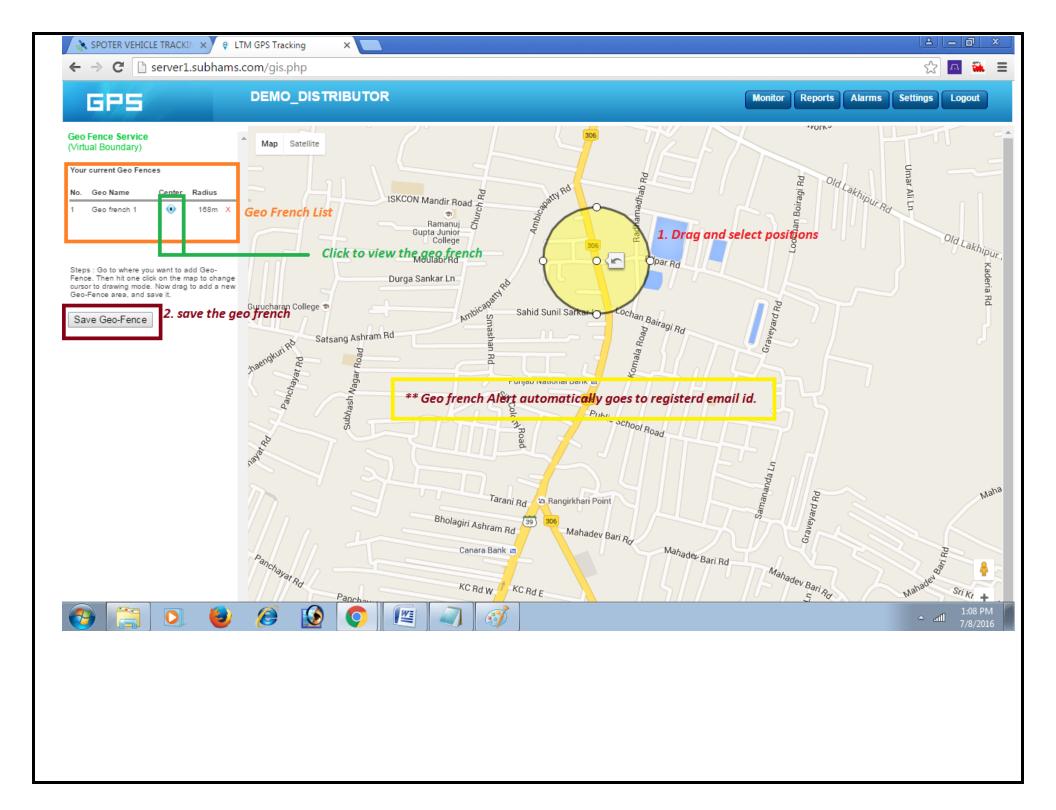

## 7. GEO French ← → C : server1.subhams.com/gis.php **DEMO DISTRIBUTOR** GP5 Reports Alarms Settings Logout Refresh after 6 seconds! Map Satellite a mayurbhani demo stop Loochan Boiragi Rd a silchar\_demo ISKCON Mandir Road Mandir Road 45 mg Old Lakhipur R Gupta Junior College Moulabi Rd silchar\_demo Angle: 1e-09 Durga Sankar Ln Last Updated: 2016-07-08 12:35:55 Acc: Off Speed: 0 kmph Click Here to Set Geo French Gurucharan College 🖘 Lat: 24.8148583333333 Lng: 92.7996366666667 Tracking Play Back Repor Satsang Ashram Rd Punjab National Bank Public School Road Mahadi Tarani Rd / Rangirkhari Point Bholagiri Ashram Rd Mahadev Bari Ro Mahader Bari Rd Canara Bank Training Manual.docx Show all downloads... Canceled