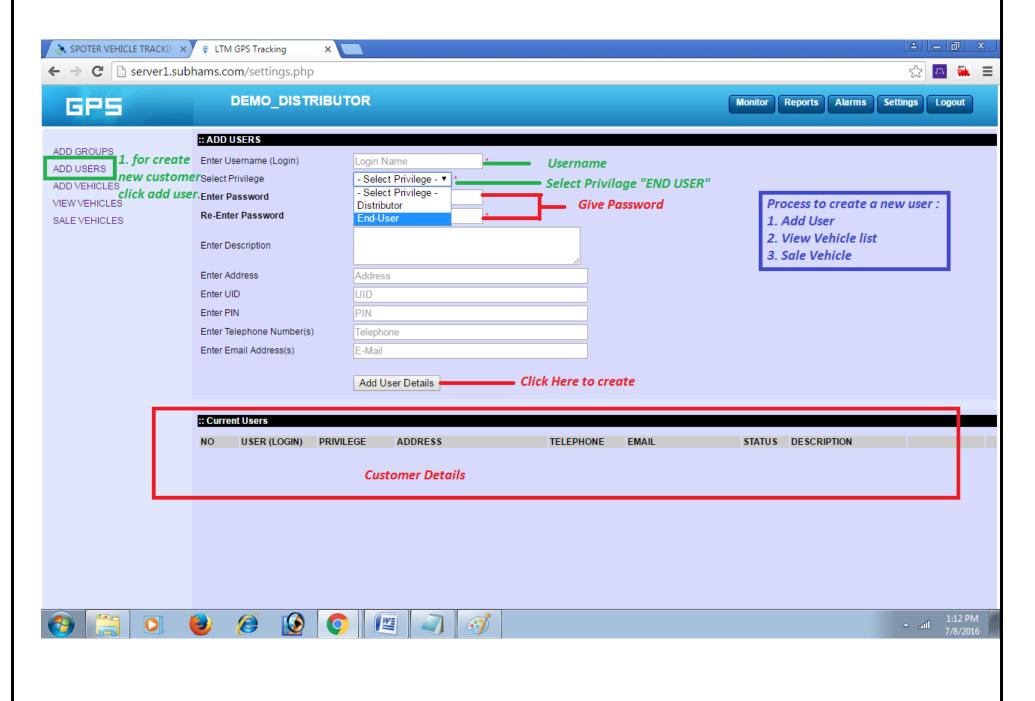

| A        |







## 7. GEO French ← → C : server1.subhams.com/gis.php **DEMO DISTRIBUTOR** GP5 Reports Alarms Settings Logout Refresh after 6 seconds! Map Satellite a mayurbhani demo stop Loochan Boiragi Rd a silchar\_demo ISKCON Mandir Road Mandir Road 45 mg Old Lakhipur R Gupta Junior College Moulabi Rd silchar\_demo Angle: 1e-09 Durga Sankar Ln Last Updated: 2016-07-08 12:35:55 Acc: Off Speed: 0 kmph Click Here to Set Geo French Gurucharan College 🖘 Lat: 24.8148583333333 Lng: 92.7996366666667 Tracking Play Back Repor Satsang Ashram Rd Punjab National Bank Public School Road Mahadi Tarani Rd / Rangirkhari Point Bholagiri Ashram Rd Mahadev Bari Ro Mahader Bari Rd Canara Bank Training Manual.docx Show all downloads... Canceled





#### 8. Create New Customer and Edit Vehicle Details: