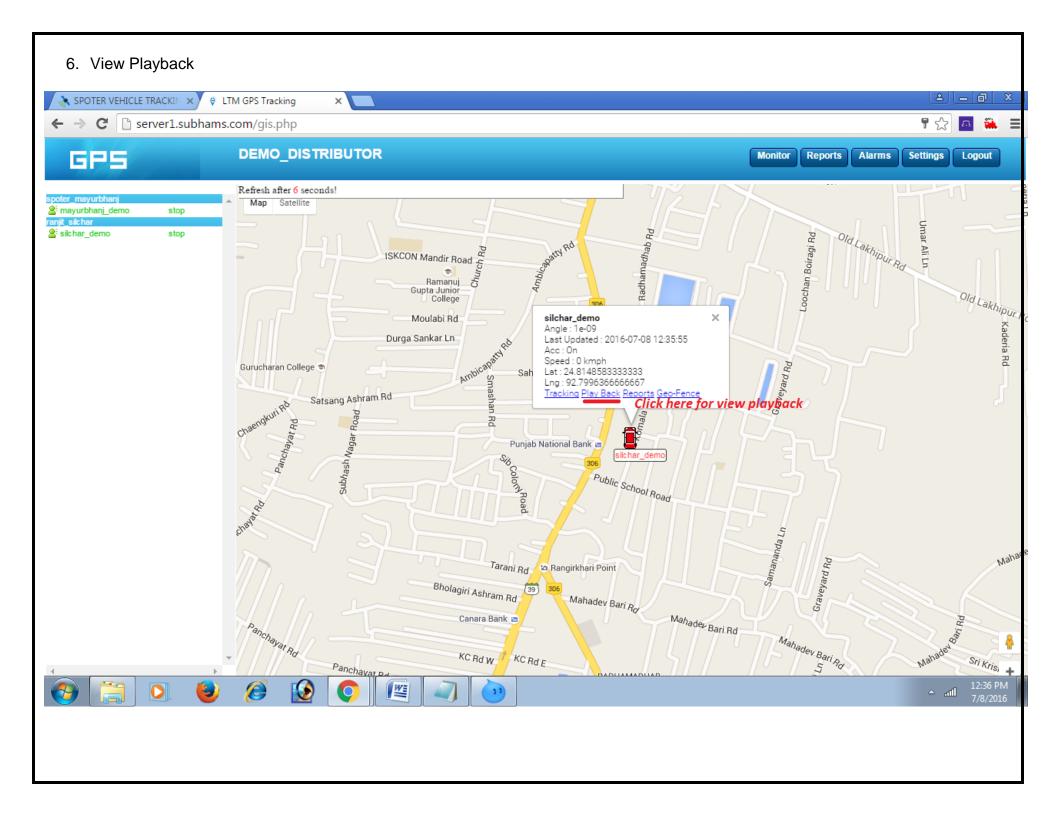

## 7. GEO French ← → C : server1.subhams.com/gis.php **DEMO DISTRIBUTOR** GP5 Reports Alarms Settings Logout Refresh after 6 seconds! Map Satellite a mayurbhani demo stop Loochan Boiragi Rd a silchar\_demo ISKCON Mandir Road Mandir Road 45 mg Old Lakhipur R Gupta Junior College Moulabi Rd silchar\_demo Angle: 1e-09 Durga Sankar Ln Last Updated: 2016-07-08 12:35:55 Acc: Off Speed: 0 kmph Click Here to Set Geo French Gurucharan College 🖘 Lat: 24.8148583333333 Lng: 92.7996366666667 Tracking Play Back Repor Satsang Ashram Rd Punjab National Bank Public School Road Mahadi Tarani Rd / Rangirkhari Point Bholagiri Ashram Rd Mahadev Bari Ro Mahader Bari Rd Canara Bank Training Manual.docx Show all downloads... Canceled