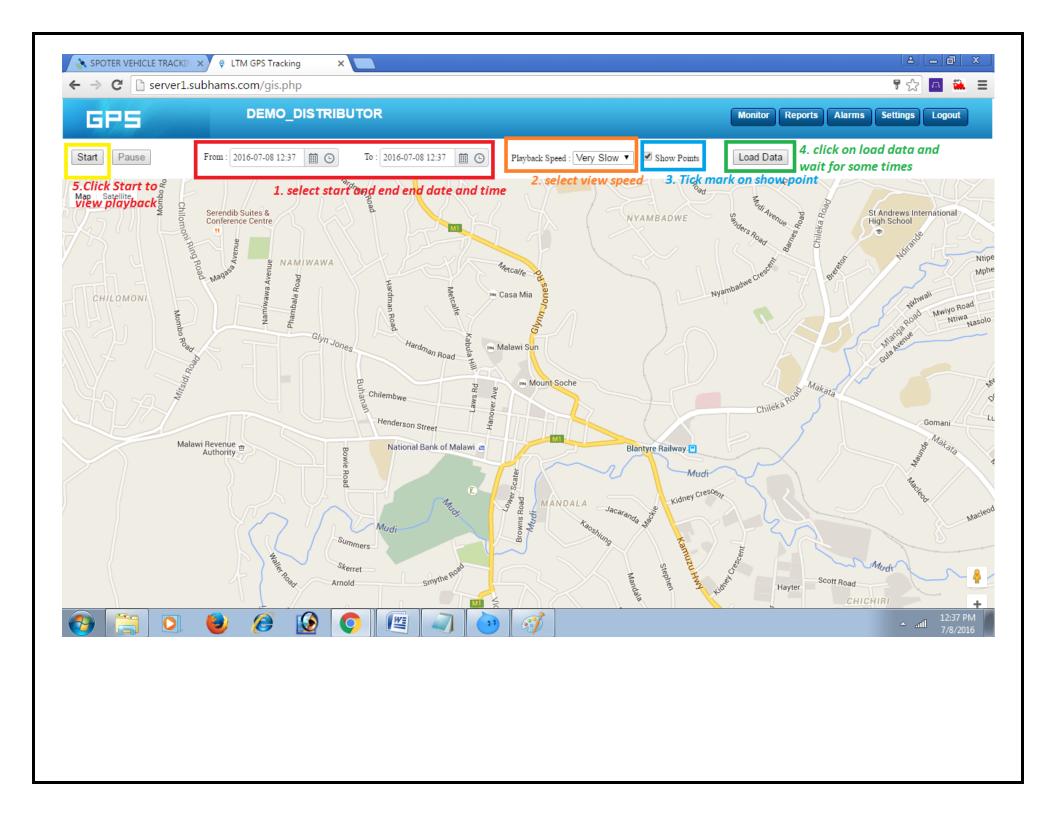

1. select Vehicle

a 骗 😑

Logout

Monitor

Reports

Alarms

Settings

DAILY DISTANCE REPORT ALL VEHICLE DISTANCE STOP DETAIL REPORT