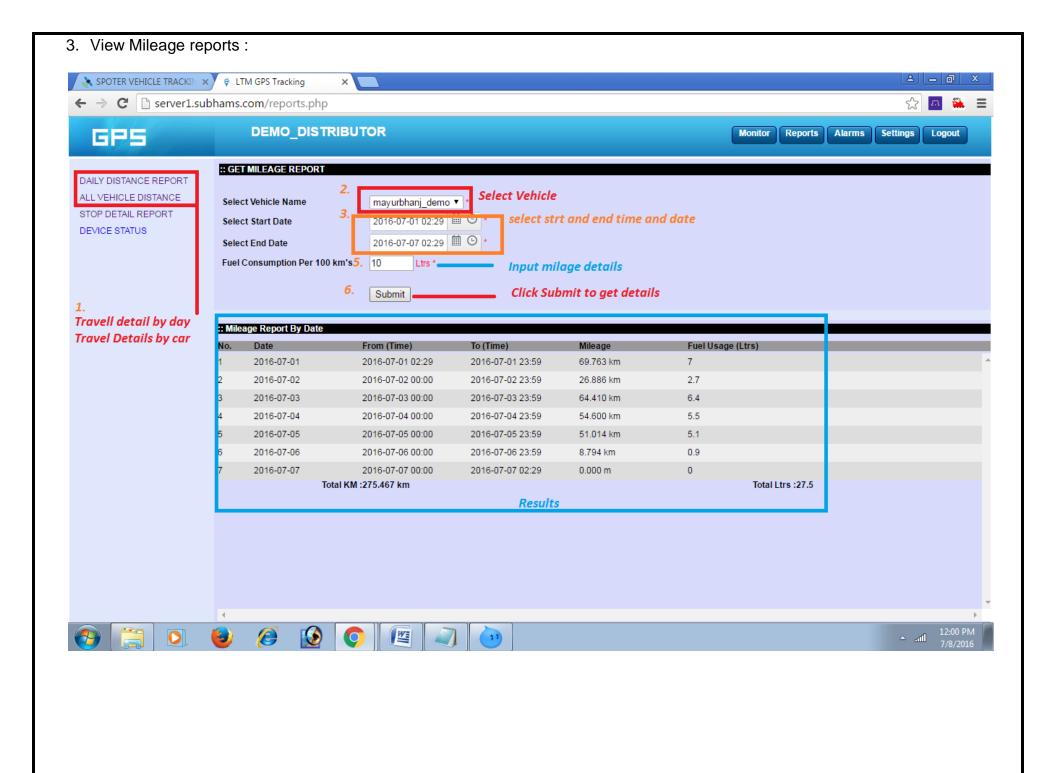

1. select Vehicle

a 骗 😑

Logout

Monitor

Reports

Alarms

Settings

DAILY DISTANCE REPORT ALL VEHICLE DISTANCE STOP DETAIL REPORT