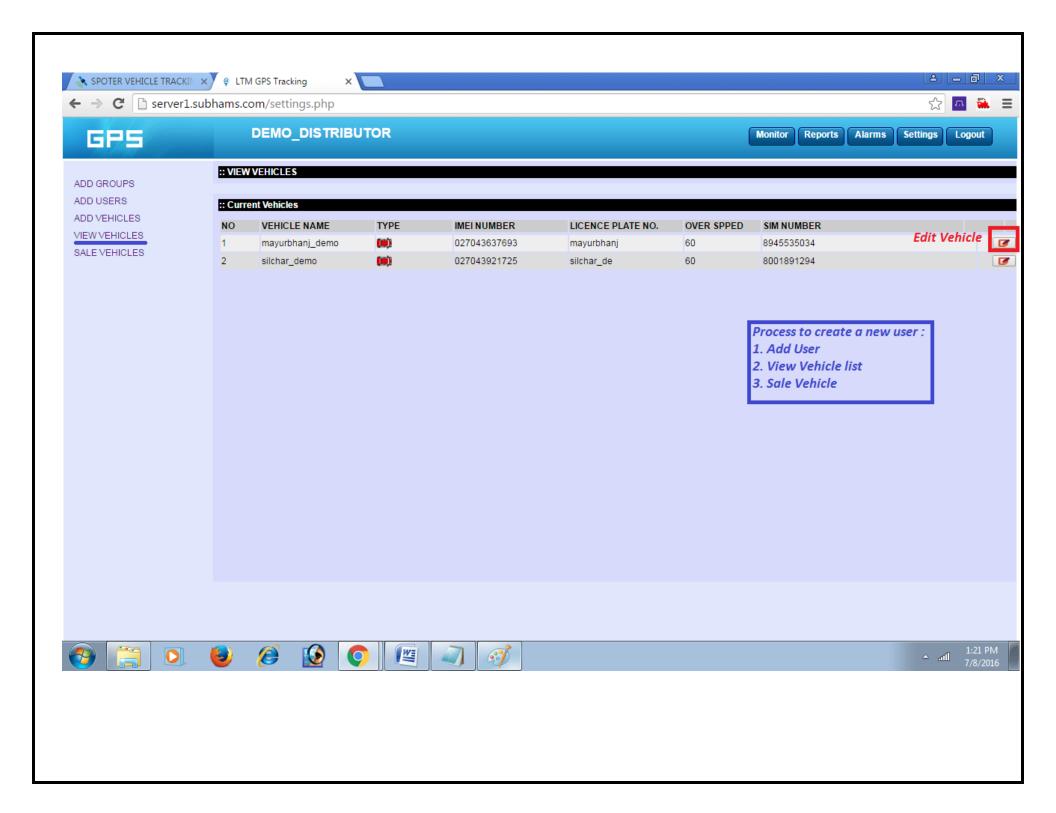

A        |







## 7. GEO French ← → C : server1.subhams.com/gis.php **DEMO DISTRIBUTOR** GP5 Reports Alarms Settings Logout Refresh after 6 seconds! Map Satellite a mayurbhani demo stop Loochan Boiragi Rd a silchar\_demo ISKCON Mandir Road Mandir Road 45 mg Old Lakhipur R Gupta Junior College Moulabi Rd silchar\_demo Angle: 1e-09 Durga Sankar Ln Last Updated: 2016-07-08 12:35:55 Acc: Off Speed: 0 kmph Click Here to Set Geo French Gurucharan College 🖘 Lat: 24.8148583333333 Lng: 92.7996366666667 Tracking Play Back Repor Satsang Ashram Rd Punjab National Bank Public School Road Mahadi Tarani Rd / Rangirkhari Point Bholagiri Ashram Rd Mahadev Bari Ro Mahader Bari Rd Canara Bank Training Manual.docx Show all downloads... Canceled





#### 8. Create New Customer and Edit Vehicle Details: