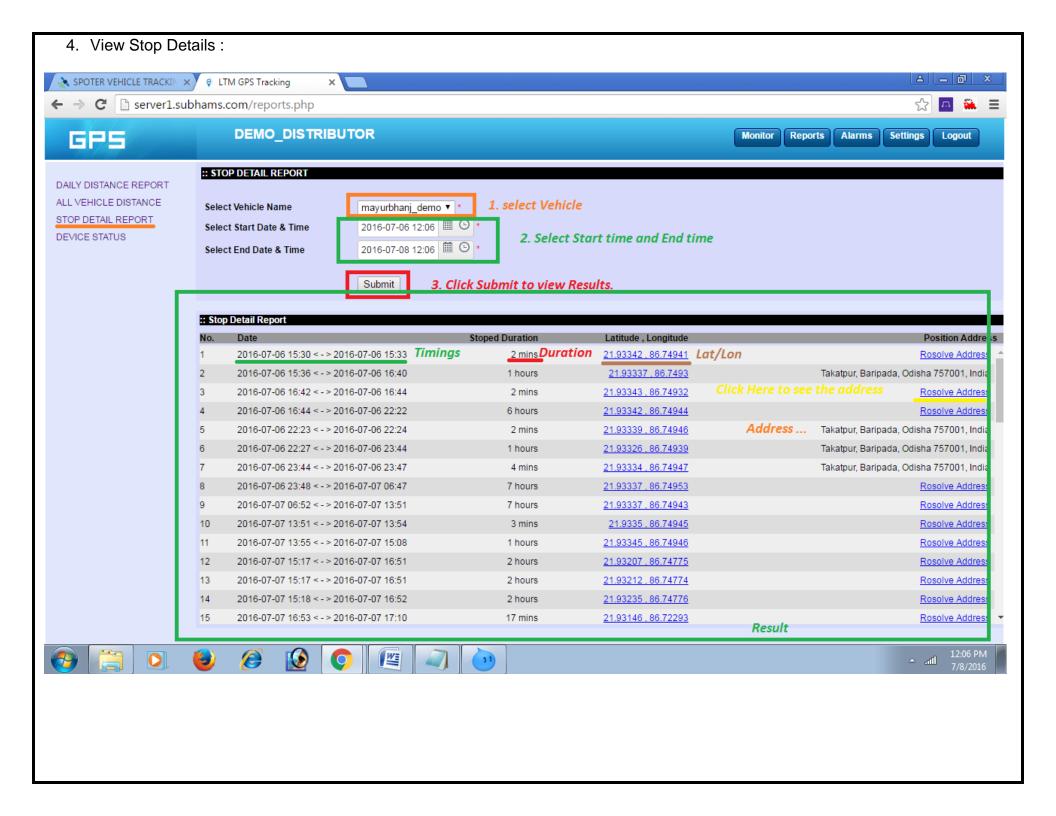

1. select Vehicle

a 骗 😑

Logout

Monitor

Reports

Alarms

Settings

DAILY DISTANCE REPORT ALL VEHICLE DISTANCE STOP DETAIL REPORT