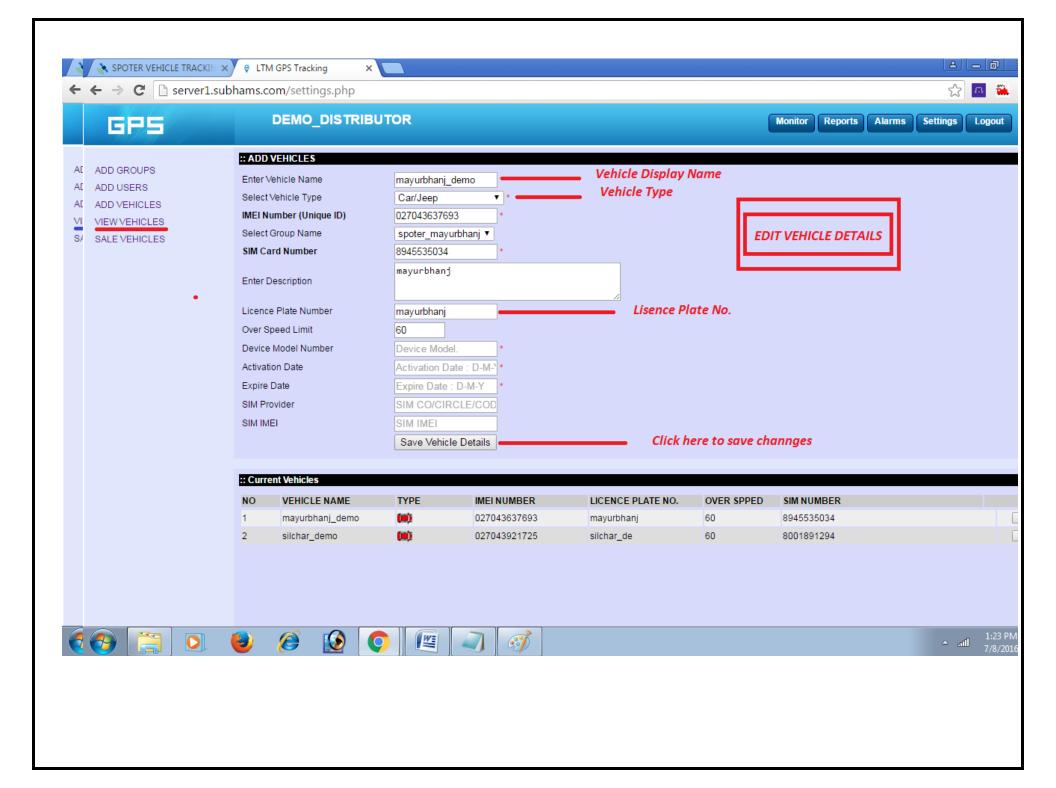

|







## 7. GEO French ← → C : server1.subhams.com/gis.php **DEMO DISTRIBUTOR** GP5 Reports Alarms Settings Logout Refresh after 6 seconds! Map Satellite a mayurbhani demo stop Loochan Boiragi Rd a silchar\_demo ISKCON Mandir Road Mandir Road 45 mg Old Lakhipur R Gupta Junior College Moulabi Rd silchar\_demo Angle: 1e-09 Durga Sankar Ln Last Updated: 2016-07-08 12:35:55 Acc: Off Speed: 0 kmph Click Here to Set Geo French Gurucharan College 🖘 Lat: 24.8148583333333 Lng: 92.7996366666667 Tracking Play Back Repor Satsang Ashram Rd Punjab National Bank Public School Road Mahadi Tarani Rd / Rangirkhari Point Bholagiri Ashram Rd Mahadev Bari Ro Mahader Bari Rd Canara Bank Training Manual.docx Show all downloads... Canceled





#### 8. Create New Customer and Edit Vehicle Details: