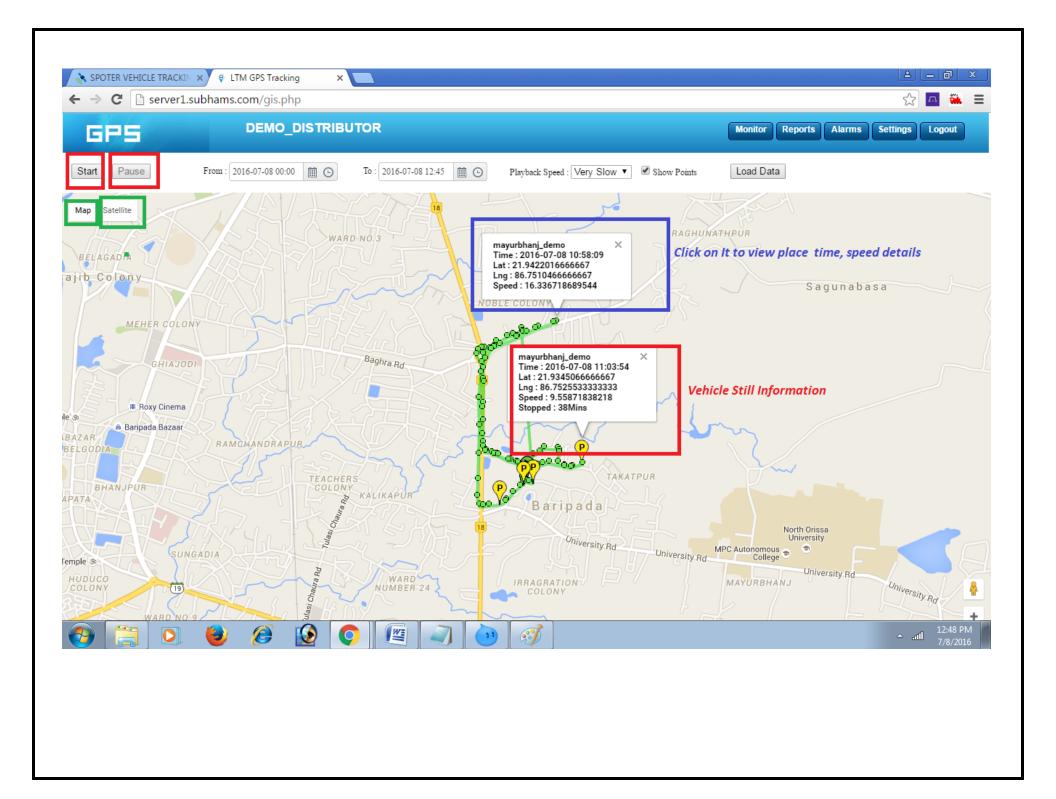

1. select Vehicle

a 骗 😑

Logout

Monitor

Reports

Alarms

Settings

DAILY DISTANCE REPORT ALL VEHICLE DISTANCE STOP DETAIL REPORT